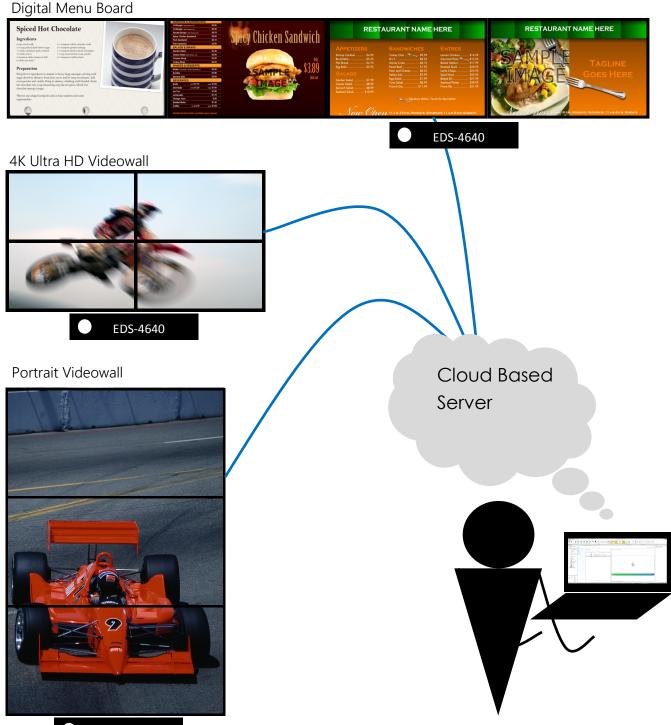

## Multi-Screen Content Management

Campaign Manager allows you to manage every element of your digital marketing content with ease. Use any combination of HD video, web content, images, flash or HTML5 animation, and audio, and stream to some or all of your digital networks. Customize network channel displays according to demographic information, or other parameters, with the unique Categorization Engine. Plan, create, and launch campaign lifespans, targeted deliveries, and real-time promotions without limitations.

### EDS-4600 Campaign Player