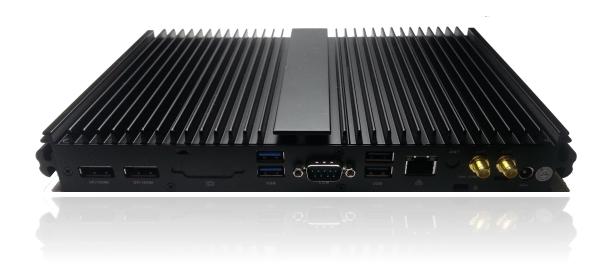

### Technical Specification

| Model                            | EDS-5000                              | EDS-5000ST | EDS-5000-3G         |
|----------------------------------|---------------------------------------|------------|---------------------|
| <u>Hardware Feature</u>          |                                       |            |                     |
| Processor                        | Intel i5-4200U 1.8GHz/Turbo 2.7GHz    |            |                     |
| Power Consumption                | 15W                                   |            |                     |
| Graphics Engine                  | Intel HD Graphics 4400                |            |                     |
| Memory                           | 4GB                                   | 8GB        | 4GB                 |
| Storage                          | 60GB SSD                              | 240GB      | 4GB                 |
| I/O Port                         | 4x USB3.0, 2x USB2.0, 2x COM          |            |                     |
| Display /Audio Feature           |                                       |            |                     |
| Display Output                   | 2x Display Port 1.2                   |            |                     |
| Max Resolution                   | 3200 x 2000 @ 60Hz                    |            |                     |
| Audio Decoder                    | Intel® HD Audio 5.1                   |            |                     |
| Audio Port                       | 2x DisplayPort, 1x 3.5mm jack         |            |                     |
| <u>Communication</u>             |                                       |            |                     |
| Communication Port               | Gigabit LAN (RJ45)                    |            |                     |
| Wireless Communication Port      | IR                                    | IR, WLAN   | IR, WLAN, 3G Module |
| Mechanics & Environment          |                                       |            |                     |
| Operating Temperature            | 0° C to +35° C                        |            |                     |
| Power                            | DC Power 19 V, 65 W (or optional 12V) |            |                     |
| Mechanical                       | 260mm x 175mm x 35mm                  |            |                     |
| Regulations                      | UL/ FCC/ EN60950-1                    |            |                     |
| Other Features                   |                                       |            |                     |
| Interactive Support              | High Quality                          |            |                     |
| Intel AIM (Video Analytic)       | Yes                                   |            |                     |
| Full HD Video (1920x1080)        | Yes                                   |            |                     |
| 3G Mobile Network                | No                                    | No         | Yes                 |
| Multiple Video (CPU <80%)        | 2x 1080P                              |            |                     |
| Scrolling Text                   | Smooth                                |            |                     |
| Adobe Flash                      | High Quality                          |            |                     |
| Intel® Clear Video HD Technology | Yes                                   |            |                     |
| Image Blending Smoothness        | High                                  |            |                     |
| Join Domain                      | Yes                                   |            |                     |
| Automatic On/Off Schedule        | Yes                                   |            |                     |
| 64-Bit Operating System          | No                                    | Yes        | No                  |
| Streaming Server Capability      | No                                    | Yes        | No                  |