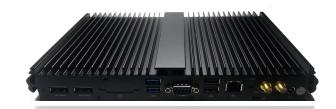

### Technical Specification

| Model                            | EDS-5000                              | EDS-5000ST | EDS-5000-3G         |
|----------------------------------|---------------------------------------|------------|---------------------|
| <u>Hardware Feature</u>          |                                       |            |                     |
| Processor                        | Intel i5-4200U 1.8GHz/Turbo 2.7GHz    |            |                     |
| Power Consumption                | 15W                                   |            |                     |
| Graphics Engine                  | Intel HD Graphics 4400                |            |                     |
| Memory                           | 4GB                                   | 8GB        | 4GB                 |
| Storage                          | 60GB SSD                              | 240GB      | 4GB                 |
| I/O Port                         | 4x USB3.0, 2x USB2.0, 2x COM          |            |                     |
| Display /Audio Feature           |                                       |            |                     |
| Display Output                   | 2x Display Port 1.2                   |            |                     |
| Max Resolution                   | 3200 x 2000 @ 60Hz                    |            |                     |
| Audio Decoder                    | Intel® HD Audio 5.1                   |            |                     |
| Audio Port                       | 2x DisplayPort, 1x 3.5mm jack         |            |                     |
| <u>Communication</u>             |                                       |            |                     |
| Communication Port               | Gigabit LAN (RJ45)                    |            |                     |
| Wireless Communication Port      | IR                                    | IR, WLAN   | IR, WLAN, 3G Module |
| Mechanics & Environment          |                                       |            |                     |
| Operating Temperature            | 0° C to +35° C                        |            |                     |
| Power                            | DC Power 19 V, 65 W (or optional 12V) |            |                     |
| Mechanical                       | 260mm x 175mm x 35mm                  |            |                     |
| Regulations                      | UL/ FCC/ EN60950-1                    |            |                     |
| Other Features                   |                                       |            |                     |
| Interactive Support              | High Quality                          |            |                     |
| Intel AIM (Video Analytic)       | Yes                                   |            |                     |
| Full HD Video (1920x1080)        | Yes                                   |            |                     |
| 3G Mobile Network                | No                                    | No         | Yes                 |
| Multiple Video (CPU <80%)        | 2x 1080P                              |            |                     |
| Scrolling Text                   | Smooth                                |            |                     |
| Adobe Flash                      | High Quality                          |            |                     |
| Intel® Clear Video HD Technology | Yes                                   |            |                     |
| Image Blending Smoothness        | High                                  |            |                     |
| Join Domain                      | Yes                                   |            |                     |
| Automatic On/Off Schedule        | Yes                                   |            |                     |
| 64-Bit Operating System          | No                                    | Yes        | No                  |
| Streaming Server Capability      | No                                    | Yes        | No                  |